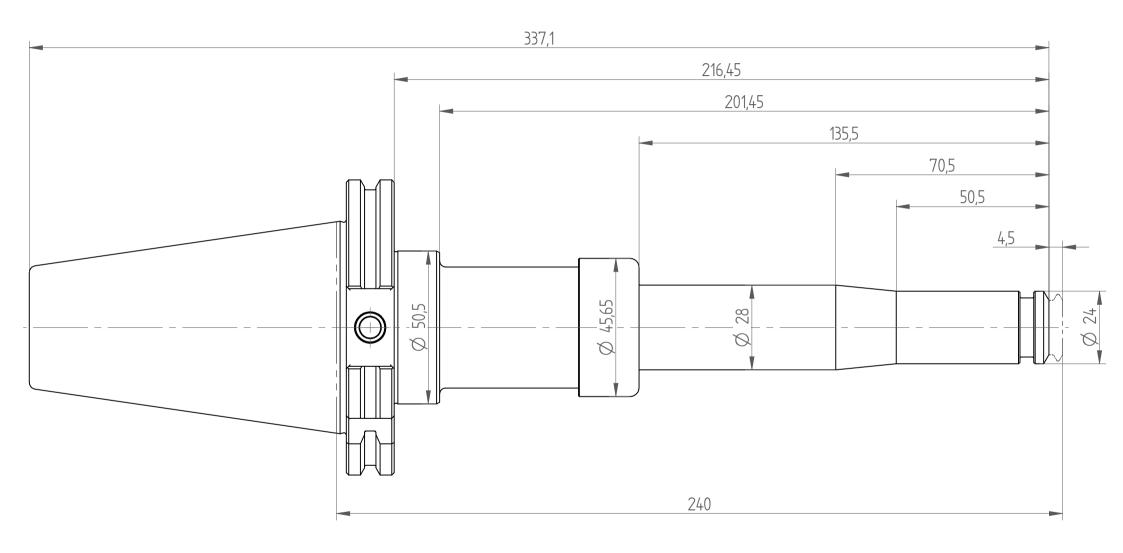

Type: TC50\_PG15x240\_XL

Part No. : 885273070 Date : 15.01.2015

ΔΩΤΕ: 15.01.2015

Scale : 1:1.25